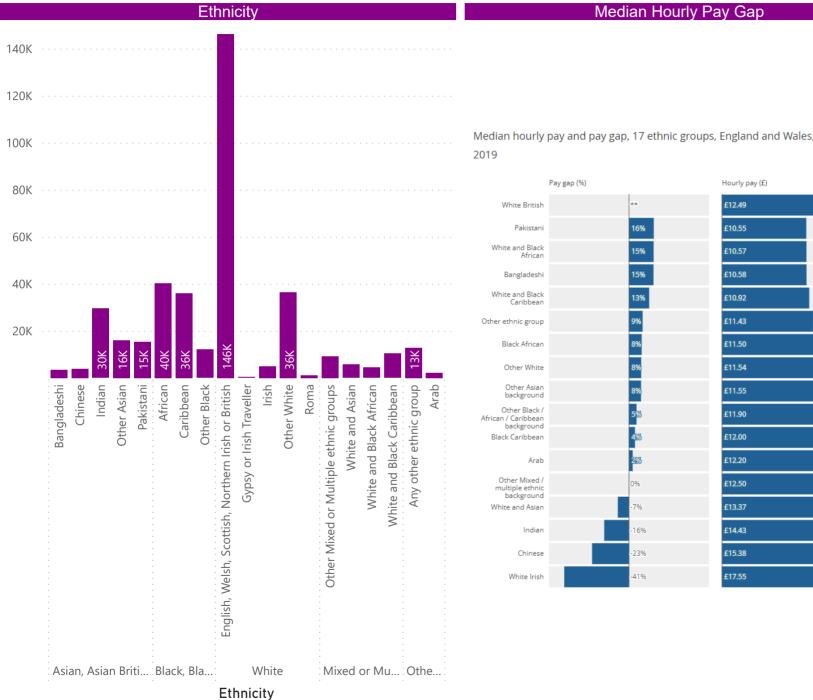

# Ethnicity - ONS Census 2021 - ONS Population Survey 2019

| Median hourly                                      | pay and pay gap, | , 17 ethnic groups, | England and Wales, |  |
|----------------------------------------------------|------------------|---------------------|--------------------|--|
| 2019                                               |                  |                     |                    |  |
|                                                    | Pay gap (%)      |                     | Hourly pay (£)     |  |
| White British                                      |                  | **                  | £12.49             |  |
| Pakistani                                          |                  | 16%                 | £10.55             |  |
| White and Black<br>African                         |                  | 15%                 | £10.57             |  |
| Bangladeshi                                        |                  | 15%                 | £10.58             |  |
| White and Black<br>Caribbean                       |                  | 13%                 | £10.92             |  |
| Other ethnic group                                 |                  | 9%                  | £11.43             |  |
| Black African                                      |                  | 8%                  | £11.50             |  |
| Other White                                        |                  | 8%                  | £11.54             |  |
| Other Asian<br>background                          |                  | 8%                  | £11.55             |  |
| Other Black /<br>African / Caribbean<br>background |                  | 5%                  | £11.90             |  |
| Black Caribbean                                    |                  | 493                 | £12.00             |  |
| Arab                                               |                  | 293                 | £12.20             |  |
| Other Mixed /<br>multiple ethnic<br>background     |                  | 0%                  | £12.50             |  |
| White and Asian                                    |                  | -7%                 | £13.37             |  |
| Indian                                             |                  | -16%                | £14.43             |  |
| Chinese                                            |                  | -23%                | £15.38             |  |
| White Irish                                        |                  | -4196               | £17.55             |  |

# Ethnicity by Ward

Ethnicity 
Asian, A... 
Black, Bl... 
White 
Mixed o... 
Other et...

|                   | <u>.</u> |     |     |        |      |
|-------------------|----------|-----|-----|--------|------|
| Addiscombe East   | 14%      | 20% | 54% |        |      |
| Addiscombe West   | 20%      | 20% | 47% | ,<br>0 |      |
| Bensham Manor     | 26%      |     | 36% | 26%    |      |
| Broad Green       | 33%      |     | 28% | 26%    |      |
| Coulsdon Town     | 16%      | (   | 55% |        |      |
| Crystal Palace &  | 2        | 1%  | 59% |        |      |
| Fairfield (Croydo | 19%      | 23% | 44  | %      |      |
| Kenley            | 13%      | 69  | %   |        |      |
| New Addington     | 34       | %   | 50% | 0      |      |
| New Addington     | 22       | %   | 65% |        |      |
| Norbury & Polla   | 26%      | 2   | 25% | 36%    |      |
| Norbury Park      | 30%      |     | 22% | 36%    |      |
| Old Coulsdon      |          | 77% |     |        |      |
| Park Hill & Whit  | 37%      |     | 12% | 41%    |      |
| Purley & Woodc    | 20%      |     | 57% | -      |      |
| Purley Oaks & Ri  | 19%      | 13% | 59% |        |      |
| Sanderstead       | 14%      | 719 | 6   |        |      |
| Selhurst          | 19%      | 36% |     | 31%    |      |
| Selsdon & Addi    | 16%      | 14% | 60% |        |      |
| Selsdon Vale &    |          | 73% | D   |        |      |
| Shirley North     | 14%      | 18% | 58% |        |      |
| Shirley South (Cr | 13%      | 20% | 56% | -      |      |
| South Croydon     | 15%      | 17% | 56% |        |      |
| South Norwood     | 3        | 86% | 4   | 2%     |      |
| Thornton Heath    |          | 40% |     | 34%    |      |
| Waddon            | 18%      | 25% | 45  | %      |      |
| West Thornton     | 37%      |     | 31% | 21%    |      |
| Woodside (Croy    |          | 34% | 43  | 3%     |      |
| ſ                 | :<br>)%  |     | 50  | )%     | 1009 |
|                   | -        |     |     | -      |      |

Religion Religion - Office for National Statistics (ons.gov.uk)

Ethnicity Ethnicity pay gaps - Office for National Statistics (ons.gov.uk)

Ethnic group - Office for National Statistics (ons.gov.uk)

Sexual Orientation