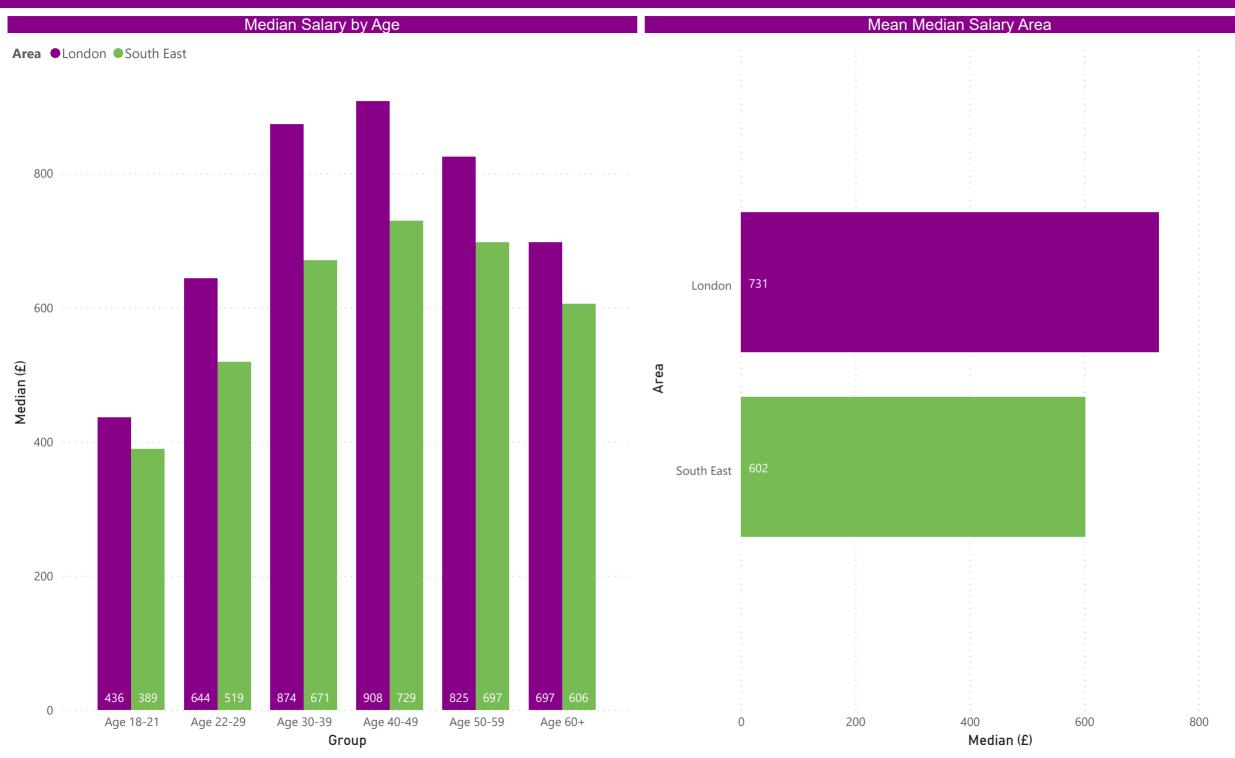

# Age - ONS 2022

#### Salary Age

Earnings and hours worked, UK region by age group - Office for National Statistics (ons.gov.uk)

Disability

Earnings and hours worked, UK region by age group - Office for National Statistics (ons.gov.uk)