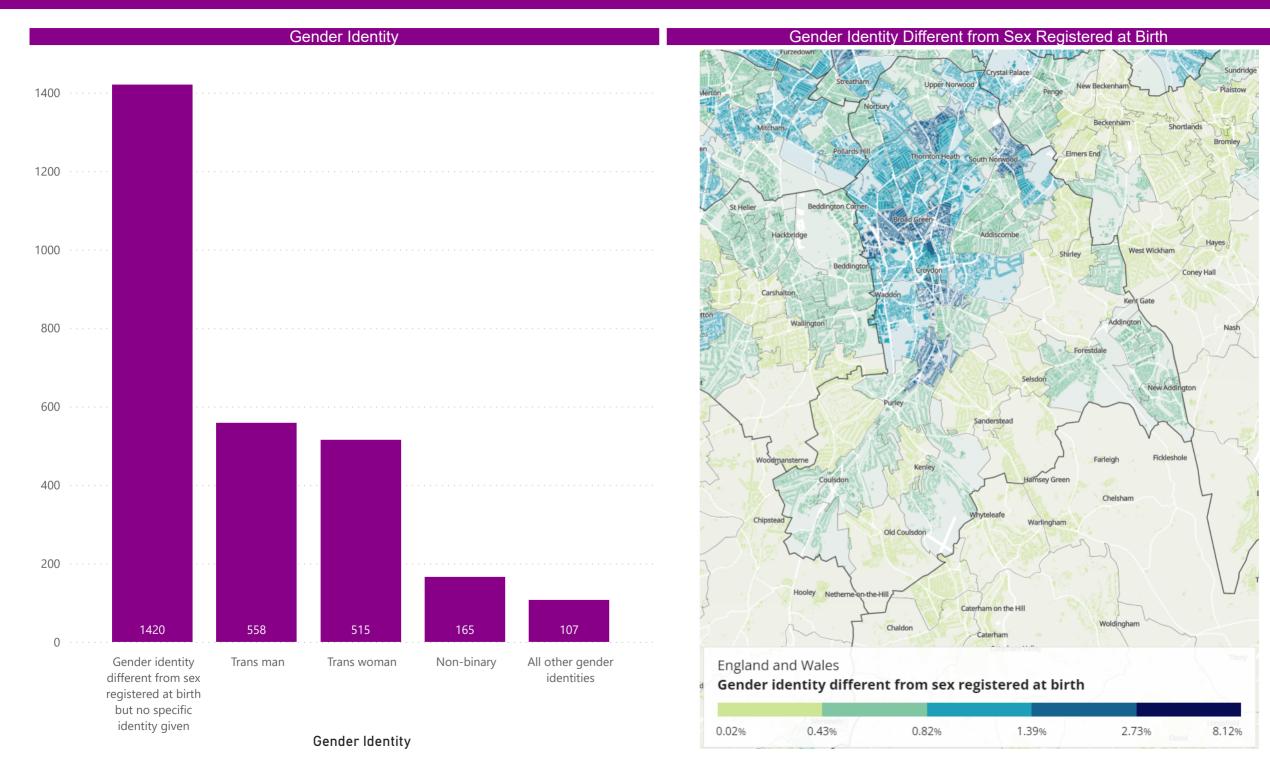

# Gender Identity - ONS Census 2021

#### Sex

Gender pay gap - Office for National Statistics (ons.gov.uk)

Sex - Office for National Statistics (ons.gov.uk)

Gender pay gap in the UK - Office for National Statistics (ons.gov.uk)

Gender Identity Gender identity - Census Maps, ONS

Gender identity (detailed) - Office for National Statistics (ons.gov.uk)

Living Arrangements Living arrangements - Office for National Statistics (ons.gov.uk)

Household Composition Household composition - Office for National Statistics (ons.gov.uk)