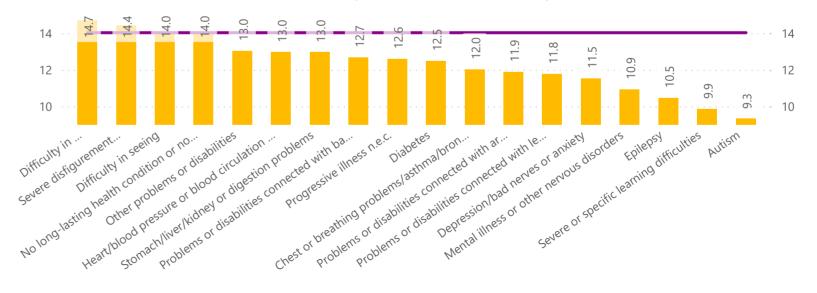

## Disability - ONS Census 2021

of Croydon

%

● Sum of Median Pay (£) ● Median Non-Disabled Pay (£)

General health, age-standardised proportions - Office for National Statistics

Disability, age-standardised proportions - Office for National Statistics

Raw pay gaps by disability, UK - Office for National Statistics (ons.gov.uk)