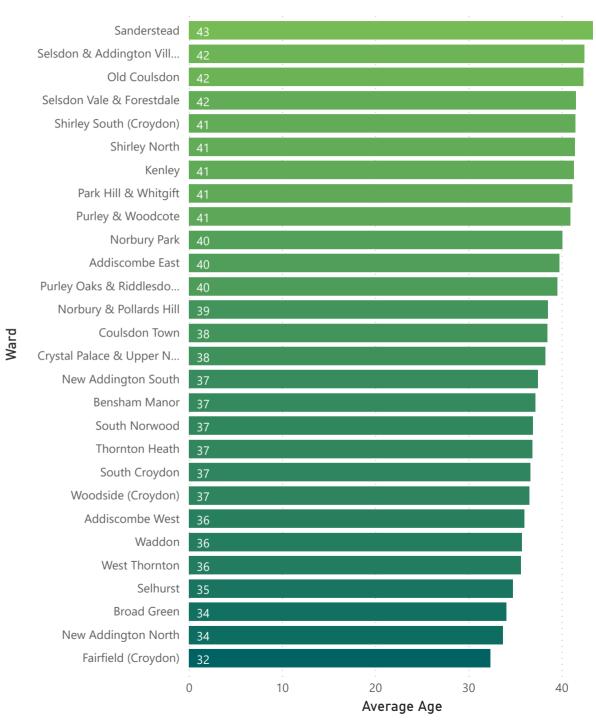

# Council Tax Hardship Scheme

Equalities Impact Assessment - Data Pack

## Age - ONS Census 2021

#### Age Group by Ward

#### **Age Group** ● 18-19 ● 20-29 ● 30-39 ● 40-49 ● 50-59 ● 60-69 ● 70+



#### Average Age by Ward



# Age - ONS 2022



## Disability - ONS Census 2021

of Croydon

%





● Sum of Median Pay (£) ● Median Non-Disabled Pay (£)



## Sex - ONS Census 2021



#### Total Females and Males by Ward



Ward

20%

15%

10%

Median Gap (%)



# Gender Identity - ONS Census 2021



# Living arrangements - ONS Census 2021

| Living Arrangements                       |                                       |                    | Living Arrangements by Ward        |                   |                             |        |
|-------------------------------------------|---------------------------------------|--------------------|------------------------------------|-------------------|-----------------------------|--------|
|                                           |