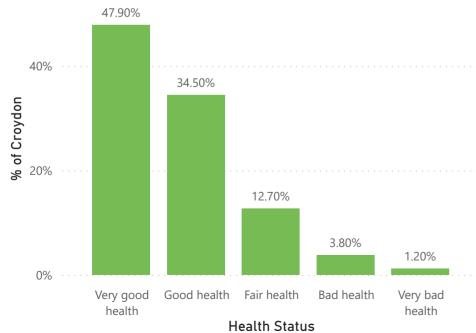

## Disability - ONS Census 2021

of Croydon

%

● Sum of Median Pay (£) ● Median Non-Disabled Pay (£)

General health, age-standardised proportions - Office for National Statistics

Disability, age-standardised proportions - Office for National Statistics

Raw pay gaps by disability, UK - Office for National Statistics (ons.gov.uk)