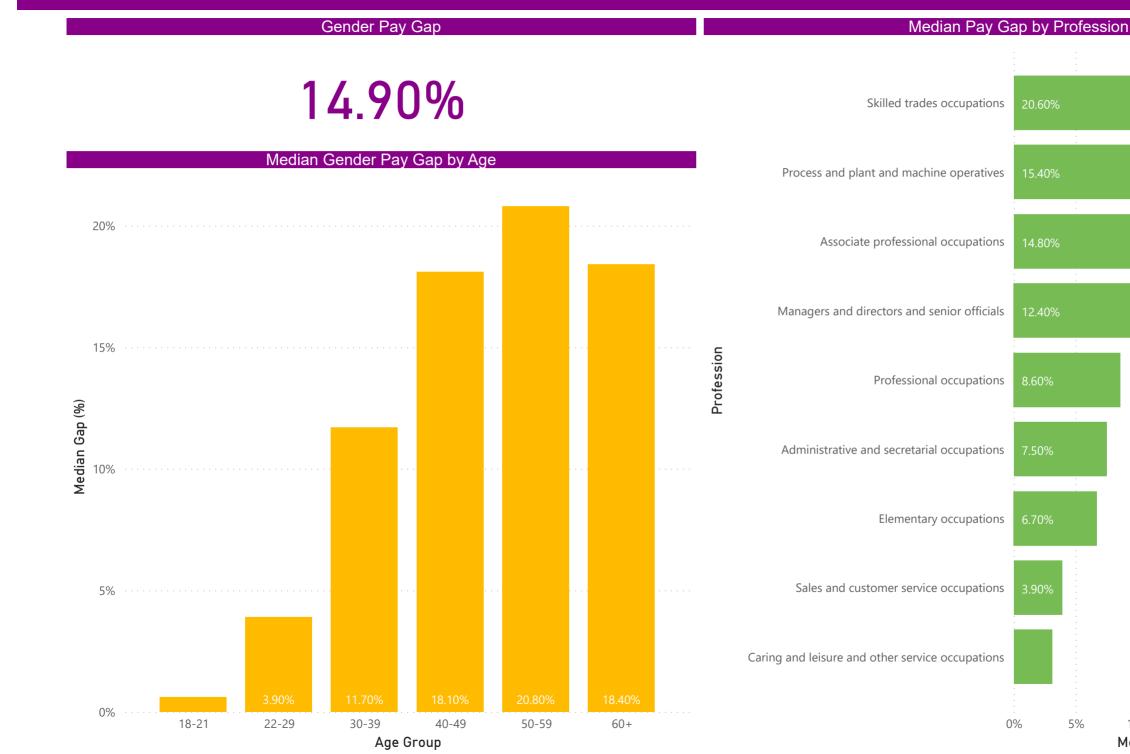

## Sex - ONS Census 2021

#### Total Females and Males by Ward

Ward

20%

15%

10%

Median Gap (%)

#### Sex

Gender pay gap - Office for National Statistics (ons.gov.uk)

Sex - Office for National Statistics (ons.gov.uk)

Gender pay gap in the UK - Office for National Statistics (ons.gov.uk)

Gender Identity Gender identity - Census Maps, ONS