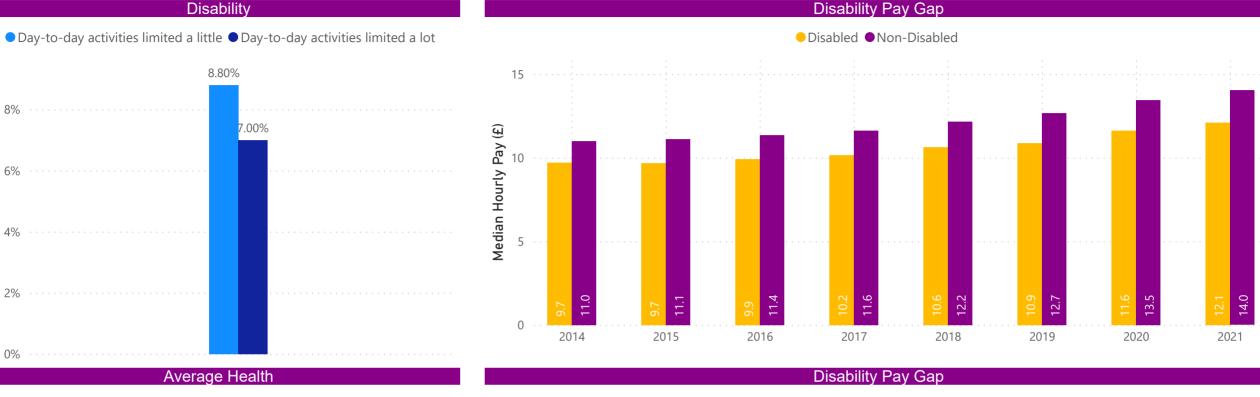

## Disability - ONS Census 2021

of Croydon

%

● Sum of Median Pay (£) ● Median Non-Disabled Pay (£)

General health, age-standardised proportions - Office for National Statistics

Disability, age-standardised proportions - Office for National Statistics

Raw pay gaps by disability, UK - Office for National Statistics (ons.gov.uk)