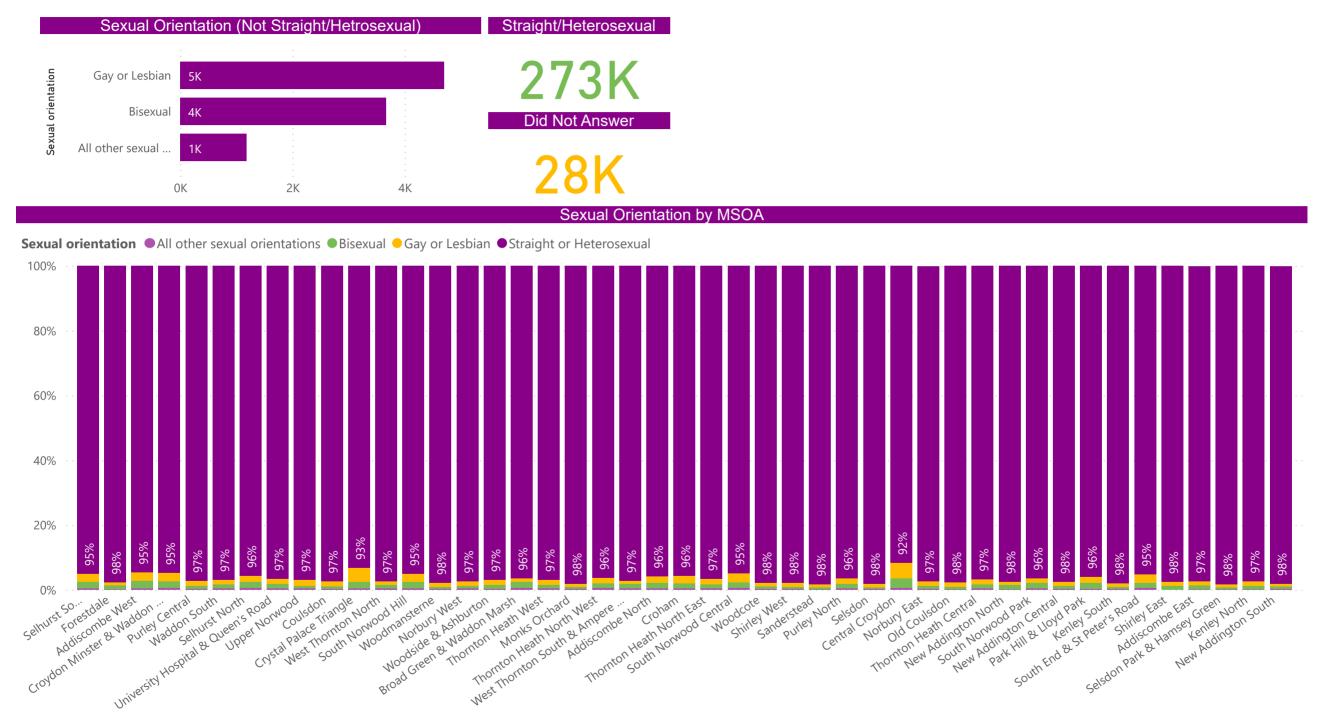

| 31%    |      |
| Selsdon & Addi    | 16%      | 14% | 60% |        |      |
| Selsdon Vale &    |          | 73% | D   |        |      |
| Shirley North     | 14%      | 18% | 58% |        |      |
| Shirley South (Cr | 13%      | 20% | 56% | -      |      |
| South Croydon     | 15%      | 17% | 56% |        |      |
| South Norwood     | 3        | 86% | 4   | 2%     |      |
| Thornton Heath    |          | 40% |     | 34%    |      |
| Waddon            | 18%      | 25% | 45  | %      |      |
| West Thornton     | 37%      |     | 31% | 21%    |      |
| Woodside (Croy    |          | 34% | 43  | 3%     |      |
| ſ                 | :<br>)%  |     | 50  | )%     | 1009 |
|                   | -        |     |     | -      |      |

Ward

### Religious Beliefs - ONS Census 2021



#### Age

Age by single year - Office for National Statistics (ons.gov.uk)

#### Salary Age

Earnings and hours worked, UK region by age group - Office for National Statistics (ons.gov.uk)

Disability

Earnings and hours worked, UK region by age group - Office for National Statistics (ons.gov.uk)

General health, age-standardised proportions - Office for National Statistics

Disability, age-standardised proportions - Office for National Statistics

Raw pay gaps by disability, UK - Office for National Statistics (ons.gov.uk)

#### Sex

Gender pay gap - Office for National Statistics (ons.gov.uk)

Sex - Office for National Statistics (ons.gov.uk)

Gender pay gap in the UK - Office for National Statistics (ons.gov.uk)

Gender Identity Gender identity - Census Maps, ONS

Gender identity (det