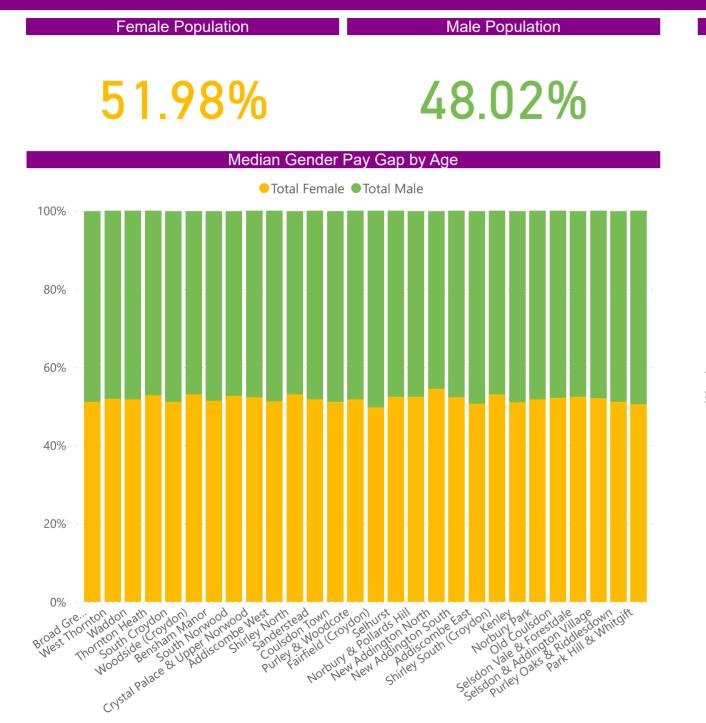

## Sex - ONS Census 2021

#### Total Females and Males by Ward

Ward

20%

15%

10%

Median Gap (%)

#### Sex

Gender pay gap - Office for National Statistics (ons.gov.uk)

Sex - Office for National Statistics (ons.gov.uk)

Gender pay gap in the UK - Office for National Statistics (ons.gov.uk)

Gender Identity Gender identity - Census Maps, ONS