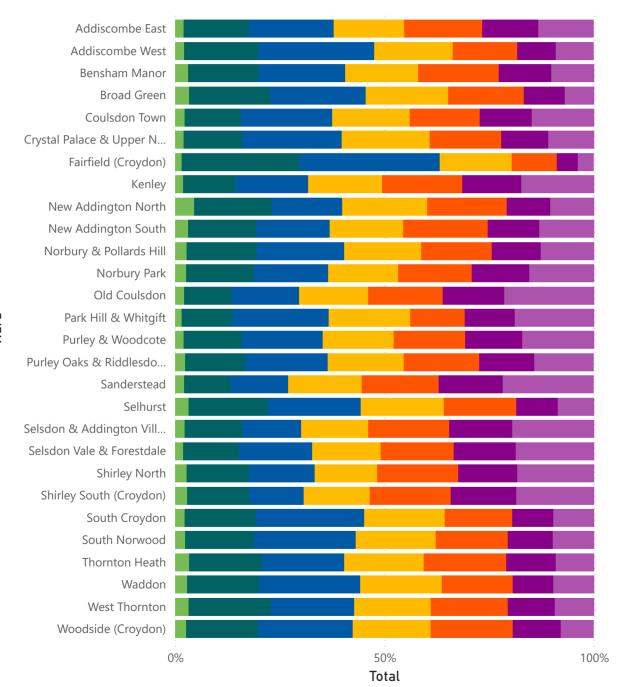

#### Age Group by Ward

#### **Age Group** ● 18-19 ● 20-29 ● 30-39 ● 40-49 ● 50-59 ● 60-69 ● 70+