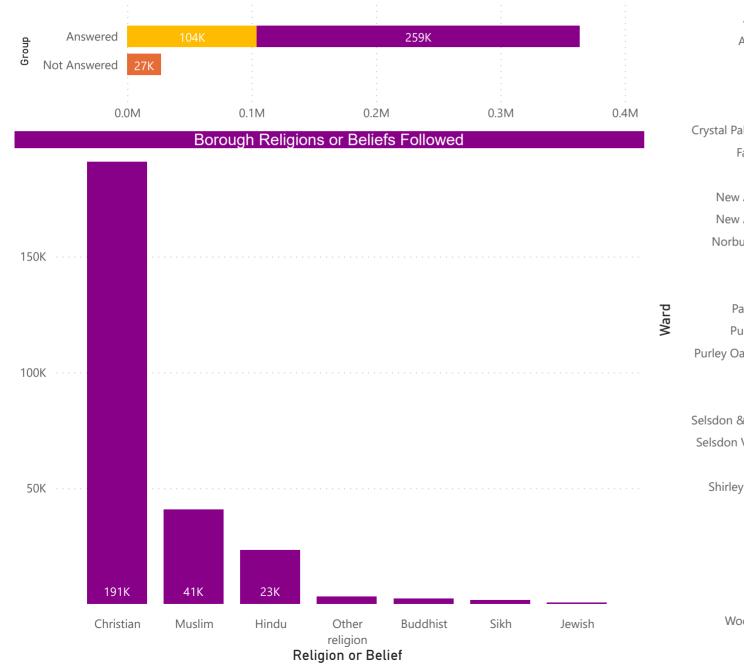

#### Borough Religious Beliefs

#### **SubGroup** Ont Religious Religious

#### Religious Belief by Ward

#### **Religion** ● Christian ● Buddhist ● Hindu ● Jewish ● Muslim ● Sikh ● Other religion

|                           | ·   |                     |
|---------------------------|-----|---------------------|
| Addiscombe East           | 78% | <mark>7%</mark> 13% |
| Addiscombe West           | 69% | 12% 16%             |
| Bensham Manor             | 65% | 10% 22%             |
| Broad Green               | 59% | 17% 22%             |
| Coulsdon Town             | 76% | 11% 10%             |
| Crystal Palace & Upper N  | 81% | 12%                 |
| Fairfield (Croydon)       | 69% | 10% 16%             |
| Kenley                    | 79% | 9% 9%               |
| New Addington North       | 81% | 15%                 |
| New Addington South       | 87% | 9%                  |
| Norbury & Pollards Hill   | 65% | 7% 24%              |
| Norbury Park              | 59% | 9% 28%              |
| Old Coulsdon              | 88% |                     |
| Park Hill & Whitgift      | 52% | 27% 16%             |
| Purley & Woodcote         | 71% | 11% 13%             |
| Purley Oaks & Riddlesdo   | 74% | 11% 12%             |
| Sanderstead               | 80% | 9% 8%               |
| Selhurst                  | 71% | 8% 19%              |
| Selsdon & Addington Vill  | 76% | 9% 12%              |
| Selsdon Vale & Forestdale | 83% | 6% 9%               |
| Shirley North             | 78% | 9% 11%              |
| Shirley South (Croydon)   | 76% | 7% 14%              |
| South Croydon             | 76% | 9% 12%              |
| South Norwood             | 81% | 14%                 |
| Thornton Heath            | 78% | 17%                 |
| Waddon                    | 72% | 9% 15%              |
| West Thornton             | 54% | 16% 27%             |
| Woodside (Croydon)        | 82% | 13%                 |
| -                         |     |                     |
| (                         | 0%  | 50% 10              |

### Religious Beliefs - ONS Census 2021

Religion Religion - Office for National Statistics (ons.gov.uk)

Ethnicity Ethnicity pay gaps - Office for National Statistics (ons.gov.uk)

Ethnic group - Office for National Statistics (ons.gov.uk)

Sexual Orientation