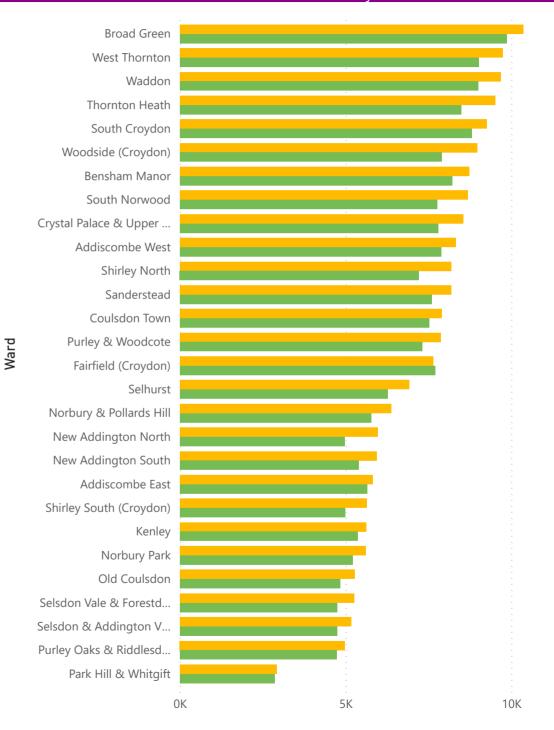

## Sex - ONS Census 2021

#### Total Females and Males by Ward

Ward

20%

15%

10%

Median Gap (%)

#### Sex

Gender pay gap - Office for National Statistics (ons.gov.uk)

Sex - Office for National Statistics (ons.gov.uk)

Gender pay gap in the UK - Office for National Statistics (ons.gov.uk)

Gender Identity Gender identity - Census Maps, ONS